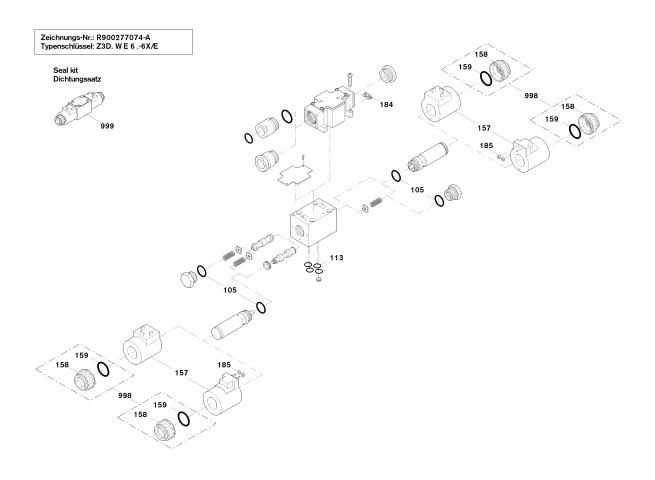

## Spare parts list

Designation: SEAL KIT WE 6.6X/E

**SET OF SEALS** 

Status of version: 8/2013

Page: 1

| Pos. | Part No. | Designation | Quantity |
|------|----------|-------------|----------|
| 105  |          | O-RING      | 2 PC     |
| 113  |          | R-RING      | 4 PC     |
| 159  |          | O-RING      | 2 PC     |
| 9020 |          | O-RING      | 2 PC     |

L = Assembly group D = Sealing element

#### Security notice

All service and repair work shall be executed by Bosch Rexroth AG or specially trained personnel. Bosch Rexroth AG does not cover defects caused by incorrect installation, faulty maintenance or repair from the buyer's side or third parties.

The data specified above only serve to describe the product. No statements concering a certain condition or suitability for a certain application can be derived from our information. The given information does not release the user from the obligation of own judgement and verification. It must be remembered that our products are subject to a natural process of wear and aging.