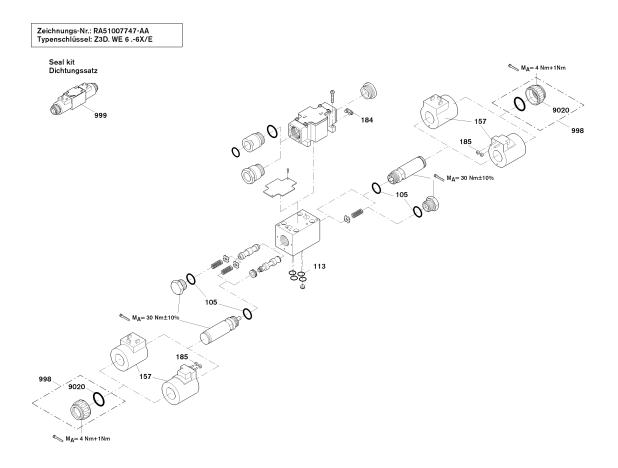

# Spare parts list

Designation: SEAL KIT WE 6.6X/E

SET OF SEALS

Status of version: 8/2013

Page: 2

### L = Assembly group D = Sealing element

#### Security notice

All service and repair work shall be executed by Bosch Rexroth AG or specially trained personnel. Bosch Rexroth AG does not cover defects caused by incorrect installation, faulty maintenance or repair from the buyer's side or third parties.

The data specified above only serve to describe the product. No statements concering a certain condition or suitability for a certain application can be derived from our information. The given information does not release the user from the obligation of own judgement and verification. It must be remembered that our products are subject to a natural process of wear and aging.