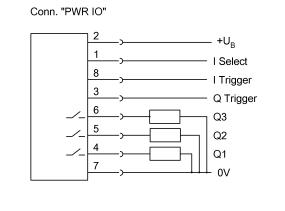

## Wiring Diagram

# BVLLAL

| Optical data                                                                   |                                                                                                                                            | Time function                                                                                                                                                                                                                                                                                                                                                                                                                                                                                                                                                                                                                                                                                                                                                                                                                                                                                      | On/off delay<br>Single pulse |
|--------------------------------------------------------------------------------|--------------------------------------------------------------------------------------------------------------------------------------------|----------------------------------------------------------------------------------------------------------------------------------------------------------------------------------------------------------------------------------------------------------------------------------------------------------------------------------------------------------------------------------------------------------------------------------------------------------------------------------------------------------------------------------------------------------------------------------------------------------------------------------------------------------------------------------------------------------------------------------------------------------------------------------------------------------------------------------------------------------------------------------------------------|------------------------------|
| Field of view max.                                                             | of view max.676 x 507 mmof view min.34 x 25 mmlength6.0 mme resolutionVGA 640 x 480 pixelsgroup per IEC 62471Exempt GrouptypeLED Red light | Range/Distance                                                                                                                                                                                                                                                                                                                                                                                                                                                                                                                                                                                                                                                                                                                                                                                                                                                                                     |                              |
| Focal length<br>mage resolution                                                |                                                                                                                                            | Operating Distance                                                                                                                                                                                                                                                                                                                                                                                                                                                                                                                                                                                                                                                                                                                                                                                                                                                                                 | 501000 mm                    |
| Light type                                                                     |                                                                                                                                            | Remarks                                                                                                                                                                                                                                                                                                                                                                                                                                                                                                                                                                                                                                                                                                                                                                                                                                                                                            |                              |
| Sensor type Vision                                                             |                                                                                                                                            | <ul> <li>Do not press key using a pointed tool.</li> <li>Detection rate is dependent on the evaluation function.</li> <li>Do not use sensor where object is exposed to strong ambient light.</li> <li>Use of external illumination recommended for working distances greater than 300 mm .</li> <li>Only for applications per NFPA 79 (machines with a supply voltage of maximum 600 V). Appropriate connectors can be obtained from Balluff.</li> <li>Interface plug, if n.c. protect against ingress of dust, dirt and liquids. Cover cap included.</li> <li>For additional information, refer to users guide.</li> <li>Order accessories separately.</li> <li>For further information on MTTF/B10d, please refer to the MTTF / B10d Certificate.</li> <li>Specification of the MTTF value and the B10d value do not represent any binding quality and/or life expectancy guarantees.</li> </ul> |                              |
| Special optical feature<br>Wave length<br>Output/Interface                     | Incident light, can be disabled 630 nm                                                                                                     |                                                                                                                                                                                                                                                                                                                                                                                                                                                                                                                                                                                                                                                                                                                                                                                                                                                                                                    |                              |
| Duration of time function<br>nput function<br>nterface<br>Supplementary output | Pulse 1…1000 ms or infinite<br>Program select<br>Trigger<br>Ethernet 10/100 Base T<br>Trigger output PNP                                   |                                                                                                                                                                                                                                                                                                                                                                                                                                                                                                                                                                                                                                                                                                                                                                                                                                                                                                    |                              |
| Switching output                                                               | 3x PNP Normally open (NO)                                                                                                                  |                                                                                                                                                                                                                                                                                                                                                                                                                                                                                                                                                                                                                                                                                                                                                                                                                                                                                                    |                              |