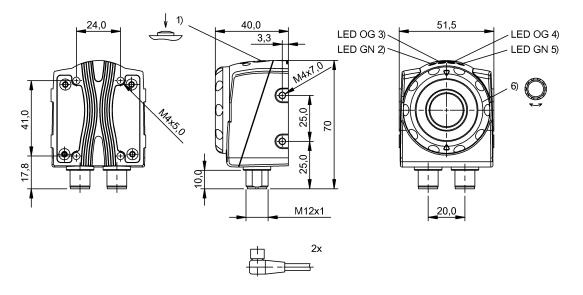

# BALLUFF

1) Teach-in reference image 2) Operating voltage 3) Output 1 active 4) Output 2 active 5) Connection with PC 6) Focus

EN 60068-2-6, Vibration

#### Environmental conditions

Ambient temperature EN 60068-2-27, Shock Image sharpness

M12x1-Male, 8-pole, A-coded M12x1-Male, 4-pole, D-coded Gold plated yes

| 127 a    |
|----------|
| 200 mA   |
| 2226 VDC |
| yes      |
| 100 mA   |
| 24 V     |
| 10 ms    |
| 10 %     |
| 1.8 V    |
|          |
|          |

min 10...2000 Hz, amplitude 1 mm, 30 gn, 3x5 h IP54 Protection type IEC 60529 **Functional Characteristics** Detection rate typ. 3...50 Hz Features per inspection, number max. 255 Inspections, number max. 20 General data Additional features Detection of the angular position Approval/Conformity cULus CE Square Style Connection 90° Material Aluminum, Die casting ABS Housing material painted Housing material, surface protection PMMA Material sensing surface Surface protection painted Mechanical data Dimension 51.5 x 70 x 40 mm Fastening detail Screw M4