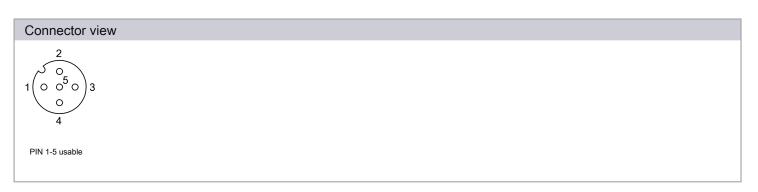

## BALLUFF

| Power indicator                               | no                |
|-----------------------------------------------|-------------------|
| Electrical connection                         |                   |
| Cable diameter D                              | 46 mm             |
| Connector 01, orientation                     | angled            |
| Number of pins                                | 5                 |
| System                                        | Can be fabricated |
| Electrical data                               |                   |
|                                               | 125 VDC / 125 VAC |
| Operating voltage Ub                          |                   |
| Operating voltage Ub<br>Rated current (40 °C) | 4.0 A             |
|                                               | 4.0 A             |