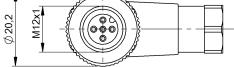

## BALLUFF

| Power indicator                               | no                |
|-----------------------------------------------|-------------------|
| Electrical connection                         |                   |
| Cable diameter D                              | 46 mm             |
| Connector 01, orientation                     | angled            |
| Number of pins                                | 5                 |
| System                                        | Can be fabricated |
| Electrical data                               |                   |
|                                               | 125 VDC / 125 VAC |
| Operating voltage Ub                          |                   |
| Operating voltage Ub<br>Rated current (40 °C) | 4.0 A             |
|                                               | 4.0 A             |

| Protection type IEC 60529                          | IP67                                   |
|----------------------------------------------------|----------------------------------------|
| Material                                           |                                        |
| Material contact carrier                           | PA                                     |
| Material contacts                                  | Brass                                  |
| Material cover nut                                 | Die-cast zinc                          |
| Material grip                                      | PA                                     |
| Mechanical data                                    |                                        |
| Connection cross-section                           | 0.140.75 mm <sup>2</sup>               |
| Tightening torque pigtail                          | 0.6 Nm                                 |
| Type of wire mounting                              | Screw terminals                        |
| Remarks                                            |                                        |
| Enclosure rating per IEC 60529, only mating piece. | y in screwed state with the associated |