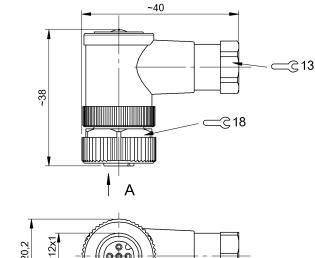

## Field-Attachable Connectors BCC M445-0000-1A-000-41X575-000 Ordercode: BCC06ZH

А

## BALLUFF

| Power indicator                               | no                |
|-----------------------------------------------|-------------------|
| Electrical connection                         |                   |
| Cable diameter D                              | 46 mm             |
| Connector 01, orientation                     | angled            |
| Number of pins                                | 5                 |
| System                                        | Can be fabricated |
| Electrical data                               |                   |
|                                               | 125 VDC / 125 VAC |
| Operating voltage Ub                          |                   |
| Operating voltage Ub<br>Rated current (40 °C) | 4.0 A             |
|                                               | 4.0 A             |

| Protection type IEC 60529                          | IP67                                   |
|----------------------------------------------------|----------------------------------------|
| Material                                           |                                        |
| Material contact carrier                           | PA                                     |
| Material contacts                                  | Brass                                  |
| Material cover nut                                 | Die-cast zinc                          |
| Material grip                                      | PA                                     |
| Mechanical data                                    |                                        |
| Connection cross-section                           | 0.140.75 mm <sup>2</sup>               |
| Tightening torque pigtail                          | 0.6 Nm                                 |
| Type of wire mounting                              | Screw terminals                        |
| Remarks                                            |                                        |
| Enclosure rating per IEC 60529, only mating piece. | y in screwed state with the associated |