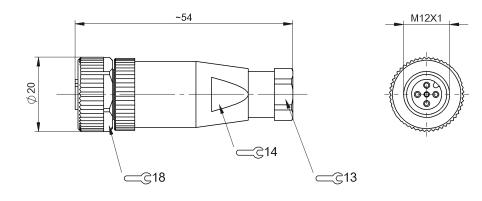

## Field-Attachable Connectors BCC M435-0000-1A-000-41X475-000 Ordercode: BCC06Z9

BALLUFF

| Power indicator                                                 | no                         |
|-----------------------------------------------------------------|----------------------------|
| Electrical connection                                           |                            |
| Cable diameter D<br>Connector 01, orientation<br>Number of pins | 4…6 mm<br>straight<br>4    |
| System                                                          | 4<br>Can be fabricated     |
| Electrical data                                                 |                            |
| Operating voltage Ub<br>Rated current (40 °C)                   | 250 VDC / 250 VAC<br>4.0 A |
| Environmental conditions                                        |                            |
| Ambient temperature                                             | -2585 °C                   |

| Protection type IEC 60529                                                               | IP67                     |  |
|-----------------------------------------------------------------------------------------|--------------------------|--|
| Material                                                                                |                          |  |
| Material contact carrier                                                                | PA                       |  |
| Material contacts                                                                       | Brass                    |  |
| Material cover nut                                                                      | Die-cast zinc            |  |
| Material grip                                                                           | PA                       |  |
| Mechanical data                                                                         |                          |  |
| Connection cross-section                                                                | 0.140.75 mm <sup>2</sup> |  |
| Tightening torque pigtail                                                               | 0.6 Nm                   |  |
| Type of wire mounting                                                                   | Screw terminals          |  |
| Remarks                                                                                 |                          |  |
| Enclosure rating per IEC 60529, only in screwed state with the associated mating piece. |                          |  |