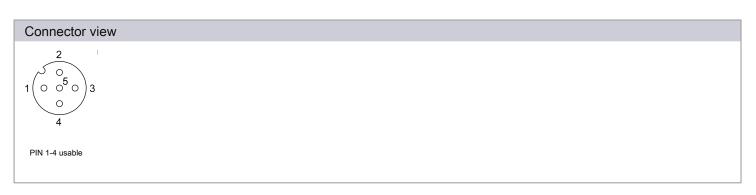

## Field-Attachable Connectors BCC M435-0000-1A-000-41X475-000 Ordercode: BCC06Z9

BALLUFF

| Power indicator                                                 | no                         |
|-----------------------------------------------------------------|----------------------------|
| Electrical connection                                           |                            |
| Cable diameter D<br>Connector 01, orientation<br>Number of pins | 4…6 mm<br>straight<br>4    |
| System                                                          | 4<br>Can be fabricated     |
| Electrical data                                                 |                            |
| Operating voltage Ub<br>Rated current (40 °C)                   | 250 VDC / 250 VAC<br>4.0 A |
| Environmental conditions                                        |                            |
| Ambient temperature                                             | -2585 °C                   |