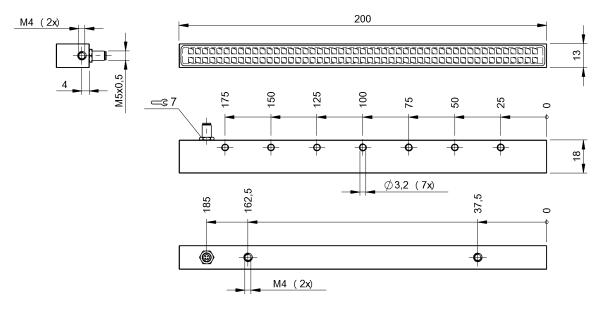

Version

Strip light

#### Material Aluminum ousing material aterial sensing surface Glass urface protection anodized, black lechanical data 13 x 200 x 18 mm mension astening detail Screw M4 ptical data umination area 195 x 10 mm Exempt Group in Boost mode: Risk Group 1 D group per IEC 62471 LED Infrared ght type 875 nm ave length output/Interface igital inputs Trigger put function Emitter on/off Operating mode Normal/Boost