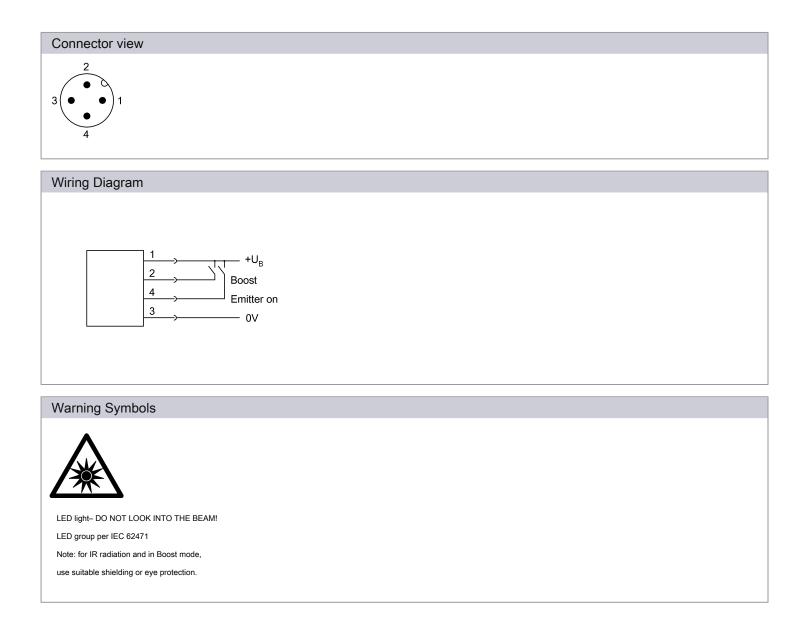

#### Material Aluminum ousing material aterial sensing surface Glass urface protection anodized, black lechanical data 13 x 200 x 18 mm mension astening detail Screw M4 ptical data umination area 195 x 10 mm Exempt Group in Boost mode: Risk Group 1 D group per IEC 62471 LED Infrared ght type 875 nm ave length output/Interface igital inputs Trigger put function Emitter on/off Operating mode Normal/Boost

#### emarks

or additional information, refer to user's guide. Order accessories separately. Suitable for pulse operation. Install the device so that no direct view of the light source is possible even during operation.