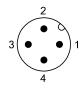

ger                                 |
| General data                                                        |                                                            | Remarks                                                                                                                                                                           |                                         |
| Approval/Conformity Basic standard Operating mode Scope of delivery | CE<br>IEC 60947-5-2<br>Normal<br>Spotlight<br>2x nut M18x1 | For additional information, refer to user's guide. Order accessories separately. Install the device so that no direct view of the light source is possible even during operation. |                                         |



## BAE LX-VS-SR018 BAE00H0

#### Connector view



#### Wiring Diagram