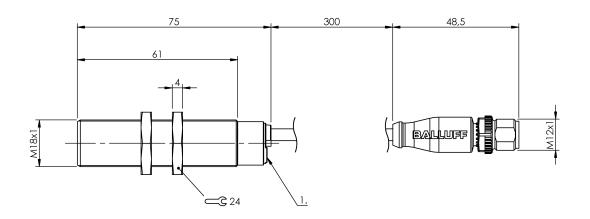

# CE

| Display/Operation                                                   |                                                            | Use<br>Version                                                                                                                                                                    | for Vision sensor BVS<br>Spotlight      |
|---------------------------------------------------------------------|------------------------------------------------------------|-----------------------------------------------------------------------------------------------------------------------------------------------------------------------------------|-----------------------------------------|
| Adjuster                                                            | no                                                         | Material                                                                                                                                                                          |                                         |
| Electrical connection                                               |                                                            | Housing material                                                                                                                                                                  | Stainless steel (1.4301)                |
| Cable length<br>Connection                                          | 0.3 m<br>M12x1-Connector, 4-pole, A-<br>coded              | Mechanical data                                                                                                                                                                   |                                         |
| Connection type Polarity reversal protected                         | Cable with connector, 0.30 m yes                           | Dimension<br>Fastening detail                                                                                                                                                     | Ø 18 x 75 mm<br>Nut M18x1               |
| Electrical data                                                     |                                                            | Optical data                                                                                                                                                                      |                                         |
| Current draw max.<br>Rated operating voltage Ue DC                  | 85 mA<br>24 V                                              | LED group per IEC 62471<br>Light type<br>Wave length                                                                                                                              | Exempt Group<br>LED Red light<br>617 nm |
| Environmental conditions                                            |                                                            | Output/Interface                                                                                                                                                                  |                                         |
| Ambient temperature Protection type IEC 60529                       | -1050 °C<br>IP67                                           | Digital inputs                                                                                                                                                                    | Trigger                                 |
| General data                                                        |                                                            | Remarks                                                                                                                                                                           |                                         |
| Approval/Conformity Basic standard Operating mode Scope of delivery | CE<br>IEC 60947-5-2<br>Normal<br>Spotlight<br>2x nut M18x1 | For additional information, refer to user's guide. Order accessories separately. Install the device so that no direct view of the light source is possible even during operation. |                                         |