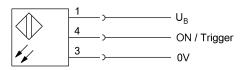

|
| General data                                                        |                                                            | Remarks                                                                                                                                                                           |                                         |
| Approval/Conformity Basic standard Operating mode Scope of delivery | CE<br>IEC 60947-5-2<br>Normal<br>Spotlight<br>2x nut M18x1 | For additional information, refer to user's guide. Order accessories separately. Install the device so that no direct view of the light source is possible even during operation. |                                         |



## BAE LX-VS-SR018 BAE00H0

#### Connector view



#### Wiring Diagram